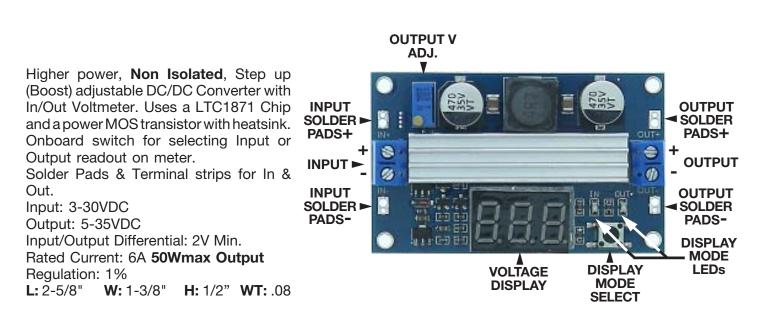

## Adjustable DC/DC Boost Converter, 5-30VDC, 50W

**NOTE:** INPUT & OUTPUT - (Minus) are common (Connected together) Respective Input Solder Pads & Terminal Strip Connections are the Same Respective Output Solder Pads & Terminal Strip Connections are the Same