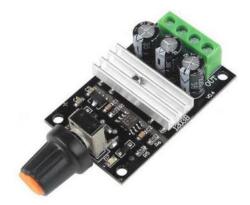

## 1203B 3A DC Motor Speed Controller PWM 6V - 28V

## **Description:**

DC Motor Speed Controller allows controlling both the speed and direction of a DC motor using a Pulse-Width-Modulated (PWM) DC voltage with a Duty Cycle fully adjustable from 0%-100%. The motor speed controller incorporates a high power MOSFET with a heat sink and can easily provide a continuous current of 3A to your DC motor or other DC load.

## **Features:**

- Adjustable speed with potentiometer or PWM signal input
- Wide range control uses PWM to vary the speed of DC motors.
- Terminal strip for power & Motor connections.
- Power-On LED indicator

## **Specification:**

- Working Voltage: DC 6V 28V
- Max. continuous current output: 3A
- Max. Power: 80W
- PWM pulse width modulation range: 5% -95%
- Size: 32 x 50 x 15mm