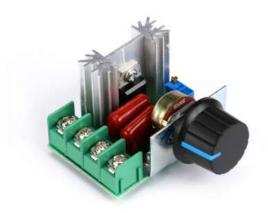

## **SCR 2000 Watt Dimmer Voltage Regulator Controller**

## Features:

This controller uses novel bi-directional high-power SCR. It can be very convenient adjust the current up to 25A, and solve the over current problem of the heating wire resistance is too small in the case of cooling causing good. The output voltage is adjusted anywhere between 50V-220V for use with electrical appliances. It can use to such as electric stove, water heater tune thermal, lighting dimmer, small motor speed, electric iron thermostat, and achieve dimming, thermostats, pressure regulator effect.

## Specifications:

Input supply voltage: 220V

The output voltage:50V-250V

The maximum output power: 2000W

The maximum output current :25A

The voltage regulating range:50V-250V AC

The operation environment temperature: -20°C-40°C

Product size: approx. 52\*47\*23mm